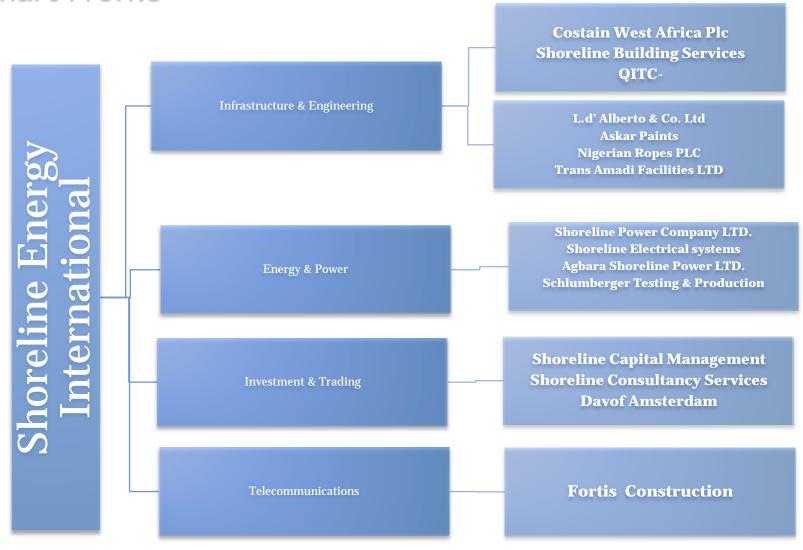

# Shoreline Infrastructure & Engineering

# Costain West Africa Plc

Acquired from COSTAIN UK PLC. Costain West Africa (CWA) is a Cornerstone asset in infrastructure and engineering. Active in commercial and residential buildings, water treatment works, dams, reservoirs, water towers, pipelines and associated infrastructure

# Shoreline Power & Energy

# **Shoreline Power**

Shoreline Power Company Limited is an indigenous power solutions company

with Power Generation and Power equipment manufacturing activities, incorporated in Nigeria and operating throughout the Sub Saharan Africa region.

# Shoreline Investment & Trading

# **Davof Technical**

"Davof technical service is a generator company under shoreline power, that carries out the sale, distribution, maintenance of generators. Offering maintenance, installation and services"

# Shoreline Telecommunications

# **Fortis Construction**

Fortis Construction Company is a multidimensional, quality based engineering company focused in fulfilling all professional services in Civil Works and installation Engineering according to ISO standards.