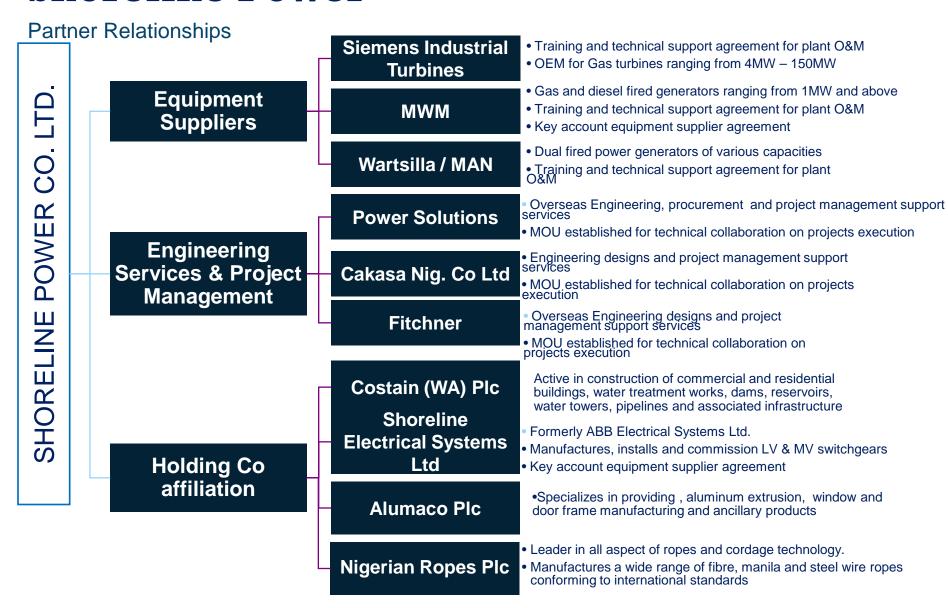

#### Our products include:

- •LV Panel Systems.
- MV Panel Systems.
  - Transformers.
- High Speed Gas and Diesel Engines / Power Plants (MWM).
- Medium Speed Dual Fuel Engine / Power Plants (Wartsila/MAN).
  - Gas Turbines / Power Plants (Siemens).
    - CNG Gas Solutions.

# Shoreline Electrical systems

Shoreline Electrical Systems Limited (formerly ABB Electrical Systems) is a subsidiary of Shoreline Energy International. ABB Electrical Systems was incorporated on 22nd December 1994 and it was acquired by Shoreline in 2005 as a going concern and subsequently changed its name from ABB ELS to Shoreline Electrical Systems Limited. The company is engaged in the manufacture of Low Medium Voltage Switchgears and motor control centre's; the manufacturing facility is located at Ilupeju, Lagos.

# Infrastructure and Engineering

COSTAIN (WA) PLC Acquired from COSTAIN UK PLC. Cornerstone asset in infrastructure and engineering. Active in commercial and residential buildings, water treatment works, dams, reservoirs, water towers, pipelines and associated infrastructure

NIGERIAN ROPES PLC Nigerian Ropes PLC was incorporated in Nigeria in March 1960, as an associated member Company of BRIDON PLC, the world leader in all aspect of ropes and cordage technology. Nigerian Ropes PLC manufactures a wide range of fibre, manila and steel wire ropes conforming to international standards. It's products are certified by the, Bureau VERITAS, Lloyd's Register of Shipping and the Nigerian Standard Organization and are use in the oil and gas services, marine, construction sectors amongst others.