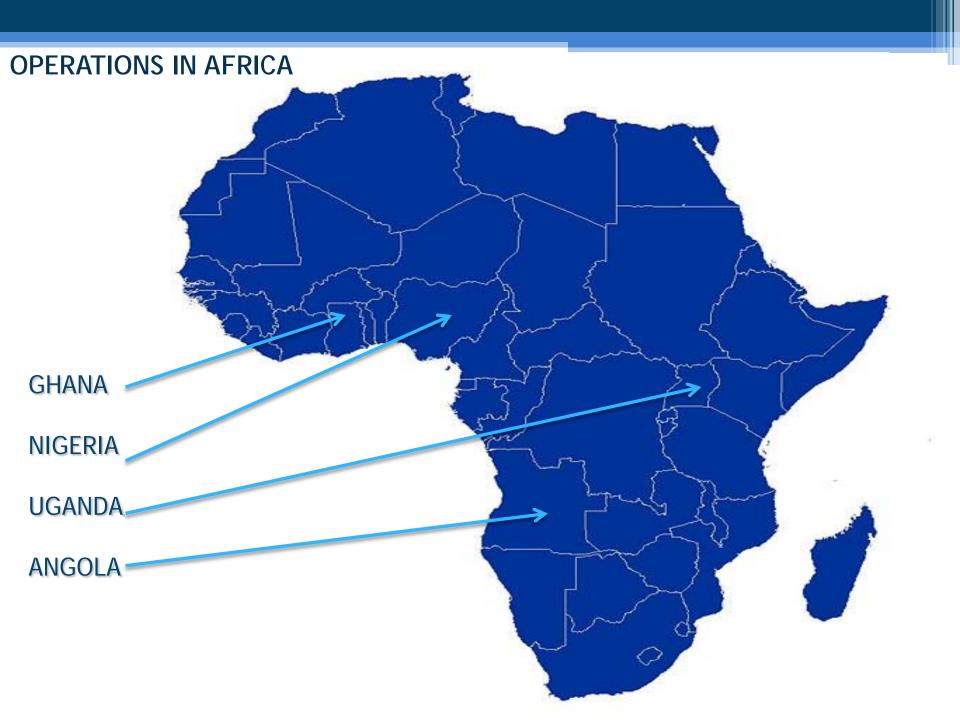

'Building portfolio growth through proprietary positioning, proprietary deal flow and portfolio capabilities with capital, strong investment and operational experience.'

"Founded in 1997 with offices in Lagos (HQ), London, operations across Sub-Saharan Africa.

# **Shoreline Power**

Shoreline Power Company Limited is an indigenous power solutions company

with Power Generation and Power equipment manufacturing activities, incorporated in Nigeria and operating throughout the Sub Saharan Africa region.